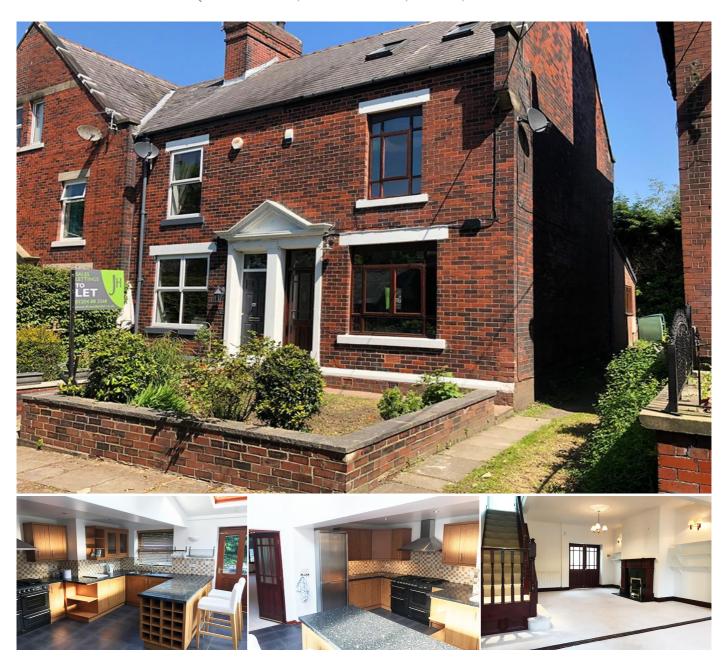

## 3 Bedroom End Terraced for Rent - £795 per month

Queens Place, Summerseat, BURY, BL9 5PH

## Description

We are delighted to offer for let this well presented large end Victorian Terraced property located in the heart of Summerseat Village with accommodation over three floors. Offering large and spacious family living, the accommodation on offer comprises of entrance porch, large open plan lounge/dining room with feature fireplace, fully fitted modern kitchen with appliances and a double range style oven. To the first floor, the property offers two double bedrooms and main three piece modern bathroom suite and to the second floor there is a large double bedrooms with velux windows. Outside, the property has a laid to lawn garden and to the rear there is a small enclosed yard area. The property offers excellent access to the M66 motorway network for onward travel.