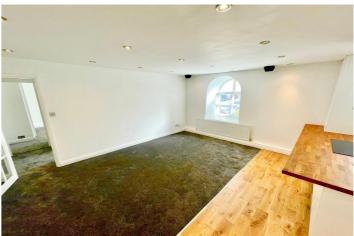

Recently renovated throughout with an immaculate modern interior, the property has the benefit of gas fired central heating, double glazing, secure gated parking and intercom security system. The accommodation comprises of entrance hallway, open plan lounge/dining/fully fitted kitchen area with a full range of high gloss kitchen wall and base units and a full range of integral appliances and breakfast bar, two double bedrooms with the main having a range of mirrored fitted robes, a further room that may be utilised for a number of purposes and a three piece main bathroom has been finished to a high standard.