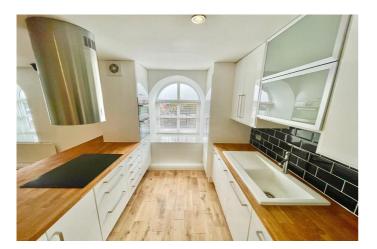

Recently renovated throughout with an immaculate modern interior, the property has the benefit of gas fired central heating, double glazing, secure gated parking and intercom security system. The accommodation comprises of entrance hallway, open plan lounge/dining/fully fitted kitchen area with a full range of high gloss kitchen wall and base units and a full range of integral appliances and breakfast bar, two double bedrooms with the main having a range of mirrored fitted robes, a further room that may be utilised for a number of purposes and a three piece main bathroom has been finished to a high standard.