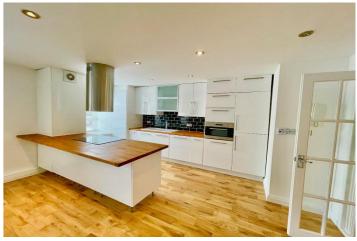

Recently renovated throughout with an immaculate modern interior, the property has the benefit of gas fired central heating, double glazing, secure gated parking and intercom security system. The accommodation comprises of entrance hallway, open plan lounge/dining/fully fitted kitchen area with a full range of high gloss kitchen wall and base units and a full range of integral appliances and breakfast bar, two double bedrooms with the main having a range of mirrored fitted robes, a further room that may be utilised for a number of purposes and a three piece main bathroom has been finished to a high standard.