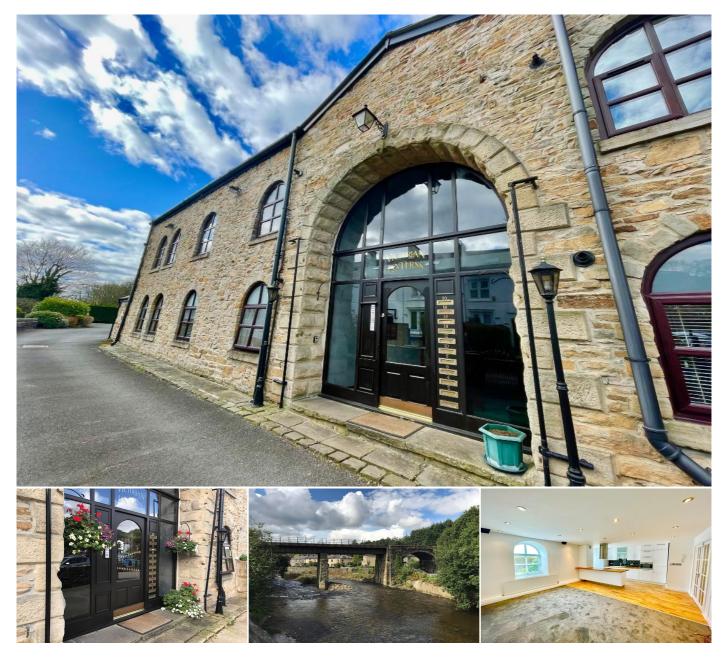

## \*\* A TRULY SUPERB GROUND FLOOR APARTMENT LOCATED IN SUMMERSEAT VILLAGE \*\*

JH Sales and Lettings are delighted to offer for let this superb ground floor apartment located in the heart of the popular village of Summerseat.

Recently renovated throughout with an immaculate modern interior, the property has the benefit of gas fired central heating, double glazing, secure gated parking and intercom security system. The accommodation comprises of entrance hallway, open plan lounge/dining/fully fitted kitchen area with a full range of high gloss kitchen wall and base units and a full range of integral appliances and breakfast bar, two double bedrooms with the main having a range of mirrored fitted robes, a further room that may be utilised for a number of purposes and a three piece main bathroom has been finished to a high standard.

Located within the heart of Summerseat within this popular development, viewing is highly recommended to appreciate the size and quality of the accommodation on offer. Please contact our Tottington office for further details.