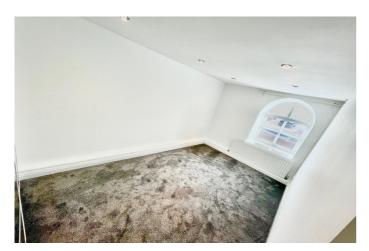

Recently renovated throughout with an immaculate modern interior, the property has the benefit of gas fired central heating, double glazing, secure gated parking and intercom security system. The accommodation comprises of entrance hallway, open plan lounge/dining/fully fitted kitchen area with a full range of high gloss kitchen wall and base units and a full range of integral appliances and breakfast bar, two double bedrooms with the main having a range of mirrored fitted robes, a further room that may be utilised for a number of purposes and a three piece main bathroom has been finished to a high standard.