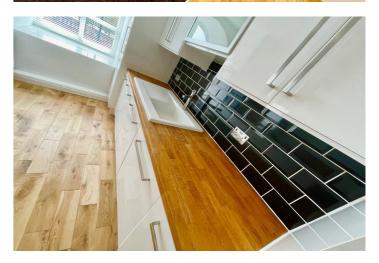

Recently renovated throughout with an immaculate modern interior, the property has the benefit of gas fired central heating, double glazing, secure gated parking and intercom security system. The accommodation comprises of entrance hallway, open plan lounge/dining/fully fitted kitchen area with a full range of high gloss kitchen wall and base units and a full range of integral appliances and breakfast bar, two double bedrooms with the main having a range of mirrored fitted robes, a further room that may be utilised for a number of purposes and a three piece main bathroom has been finished to a high standard.