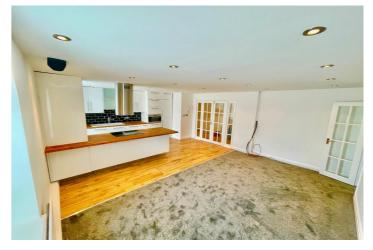

Recently renovated throughout with an immaculate modern interior, the property has the benefit of gas fired central heating, double glazing, secure gated parking and intercom security system. The accommodation comprises of entrance hallway, open plan lounge/dining/fully fitted kitchen area with a full range of high gloss kitchen wall and base units and a full range of integral appliances and breakfast bar, two double bedrooms with the main having a range of mirrored fitted robes, a further room that may be utilised for a number of purposes and a three piece main bathroom has been finished to a high standard.