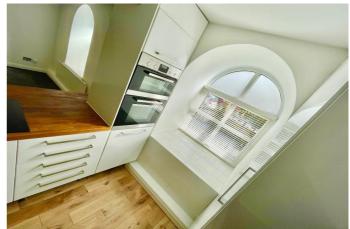

Recently renovated throughout with an immaculate modern interior, the property has the benefit of gas fired central heating, double glazing, secure gated parking and intercom security system. The accommodation comprises of entrance hallway, open plan lounge/dining/fully fitted kitchen area with a full range of high gloss kitchen wall and base units and a full range of integral appliances and breakfast bar, two double bedrooms with the main having a range of mirrored fitted robes, a further room that may be utilised for a number of purposes and a three piece main bathroom has been finished to a high standard.