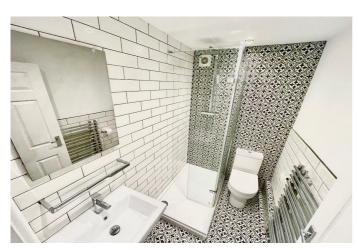

Recently renovated throughout with an immaculate modern interior, the property has the benefit of gas fired central heating, double glazing, secure gated parking and intercom security system. The accommodation comprises of entrance hallway, open plan lounge/dining/fully fitted kitchen area with a full range of high gloss kitchen wall and base units and a full range of integral appliances and breakfast bar, two double bedrooms with the main having a range of mirrored fitted robes, a further room that may be utilised for a number of purposes and a three piece main bathroom has been finished to a high standard.