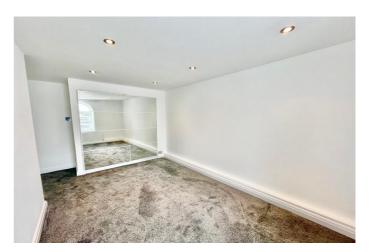

Recently renovated throughout with an immaculate modern interior, the property has the benefit of gas fired central heating, double glazing, secure gated parking and intercom security system. The accommodation comprises of entrance hallway, open plan lounge/dining/fully fitted kitchen area with a full range of high gloss kitchen wall and base units and a full range of integral appliances and breakfast bar, two double bedrooms with the main having a range of mirrored fitted robes, a further room that may be utilised for a number of purposes and a three piece main bathroom has been finished to a high standard.