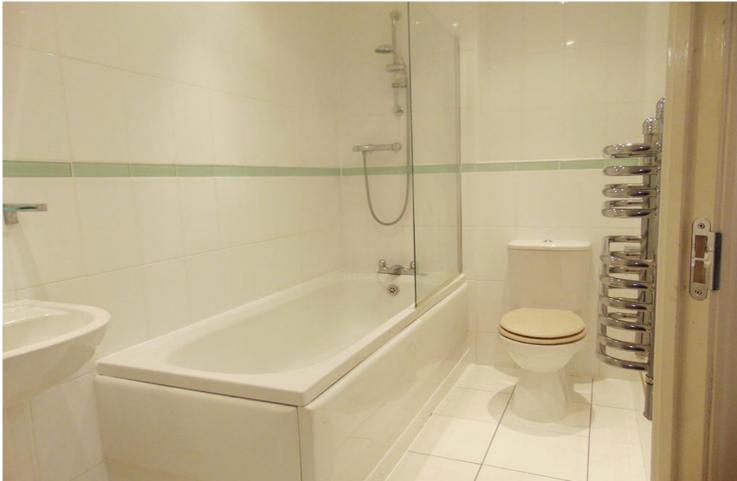

The accommodation on offer which has been presented to a high standard throughout comprises of good sized entrance hallway with laminate flooring leading to lounge area with patio doors and juliette balcony overlooking the well kept communal gardens to rear, fully fitted modern kitchen with integral washing machine, oven, hob and extractor fan and fridge freezer, two bedrooms and main modern white bathroom suite. Outside, the property has a reserved parking space and well kept communal gardens. The property is warmed by electric heating and is fully double glazed throughout.