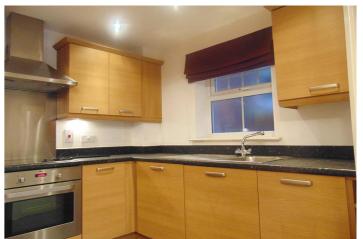

The accommodation on offer which has been presented to a high standard throughout comprises of good sized entrance hallway with laminate flooring leading to lounge area with patio doors and juliette balcony overlooking the well kept communal gardens to rear, fully fitted modern kitchen with integral washing machine, oven, hob and extractor fan and fridge freezer, two bedrooms and main modern white bathroom suite. Outside, the property has a reserved parking space and well kept communal gardens. The property is warmed by electric heating and is fully double glazed throughout.