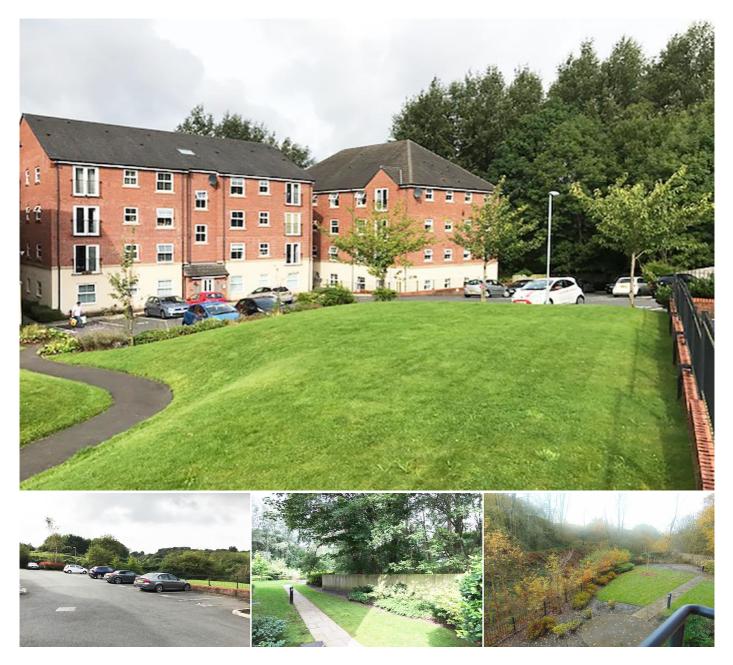

## **KEY FEATURES**

 MODERN APARTMENT IN POPULAR LOCATION • TWO BEDROOMS • MODERN KITCHEN AND BATHROOM • LOUNGE WITH JULIETTE BALCONY • WELL PRESENTED THROUGHOUT • WELL TENDED COMMUNAL GARDENS • RESERVED PARKING

The accommodation on offer which has been presented to a high standard throughout comprises of good sized entrance hallway with laminate flooring leading to lounge area with patio doors and juliette balcony overlooking the well kept communal gardens to rear, fully fitted modern kitchen with integral washing machine, oven, hob and extractor fan and fridge freezer, two bedrooms and main modern white bathroom suite. Outside, the property has a reserved parking space and well kept communal gardens. The property is warmed by electric heating and is fully double glazed throughout.