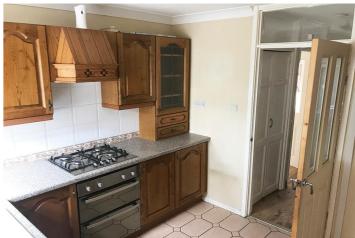

### Description

\*\* A WELL PROPRTIONED MID TOWNHOUSE PROPERTY LOCATED CLOSE TO TOTTINGTON VILLAGE CENTRE \*\*

JH Sales and Lettings are delighted to receive instructions to offer for sale this well presented mid townhouse property located within a short walk from Tottington village centre, local amenities and attractions and within easy reach of the motorway network and Bury Town centre for onward travel. Presented to a good standard throughout and offering well proportioned family living accommodation, the property benefits from gas fired central heating and double glazing. The accommodation offered comprises of entrance hallway, good sized lounge/dining room with wooden floor and patio doors leading to enclosed rear patio garden, bay window to front elevation, fitted kitchen with a range of fitted units and integral appliances, separate utility area with plumbing, downstairs w.c with vanity unit and main four piece family bathroom. Outside, the property has open views to the front elevation and an enclosed rear patio garden. There is parking available to the rear of the property.

Lounge/Dining Room: 23'4 (at longest point) x 12'11

 $(7.13 \text{m} \times 3.69 \text{m})$ 

Kitchen: 9'8 x 8'8 (2.98m x 2.68m) Utility Room: 8' x 4'7 (2.43m x 1.43m)

First floor hallway:

Bedroom 1: 11'7 x 10'8 (3.56m x 3.29m) Bedroom 2: 11'5 x 9'9 (3.5m x 3.1m) Bedroom 3: 8'7 x 8'7 (2.65m x 2.65m) Bathroom: 9'6 x 5'3 (2.92m x 1.5m)