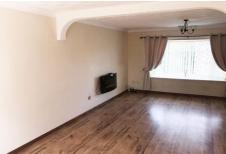

Lounge/Dining Room: 23'4 (at longest point) x 12'11

 $(7.13 \text{m} \times 3.69 \text{m})$ 

Kitchen: 9'8 x 8'8 (2.98m x 2.68m) Utility Room: 8' x 4'7 (2.43m x 1.43m)

First floor hallway:

Bedroom 1: 11'7 x 10'8 (3.56m x 3.29m) Bedroom 2: 11'5 x 9'9 (3.5m x 3.1m) Bedroom 3: 8'7 x 8'7 (2.65m x 2.65m) Bathroom: 9'6 x 5'3 (2.92m x 1.5m)