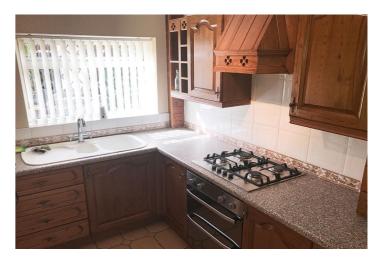

### Description

\*\* A WELL PROPRTIONED MID TOWNHOUSE PROPERTY LOCATED CLOSE TO TOTTINGTON VILLAGE CENTRE \*\*

JH Sales and Lettings are delighted to receive instructions to offer for sale this well presented mid townhouse property located within a short walk from Tottington village centre, local amenities and attractions and within easy reach of the motorway network and Bury Town centre for onward travel. Presented to a good standard throughout and offering well proportioned family living accommodation, the property benefits from gas fired central heating and double glazing. The accommodation offered comprises of entrance hallway, good sized lounge/dining room with wooden floor and patio doors leading to enclosed rear patio garden, bay window to front elevation, fitted kitchen with a range of fitted units and integral appliances, separate utility area with plumbing, downstairs w.c with vanity unit and main four piece family bathroom. Outside, the property has open views to the front elevation and an enclosed rear patio garden. There is parking available to the rear of the property.

Lounge/Dining Room: 23'4 (at longest point) x 12'11

 $(7.13 \text{m} \times 3.69 \text{m})$ 

Kitchen: 9'8 x 8'8 (2.98m x 2.68m) Utility Room: 8' x 4'7 (2.43m x 1.43m)

First floor hallway:

Bedroom 1: 11'7 x 10'8 (3.56m x 3.29m) Bedroom 2: 11'5 x 9'9 (3.5m x 3.1m) Bedroom 3: 8'7 x 8'7 (2.65m x 2.65m) Bathroom: 9'6 x 5'3 (2.92m x 1.5m)