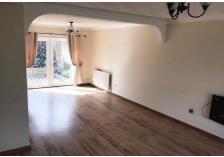

Lounge/Dining Room: 23'4 (at longest point) x 12'11

 $(7.13 \text{m} \times 3.69 \text{m})$ 

Kitchen: 9'8 x 8'8 (2.98m x 2.68m) Utility Room: 8' x 4'7 (2.43m x 1.43m)

First floor hallway:

Bedroom 1: 11'7 x 10'8 (3.56m x 3.29m) Bedroom 2: 11'5 x 9'9 (3.5m x 3.1m) Bedroom 3: 8'7 x 8'7 (2.65m x 2.65m) Bathroom: 9'6 x 5'3 (2.92m x 1.5m)