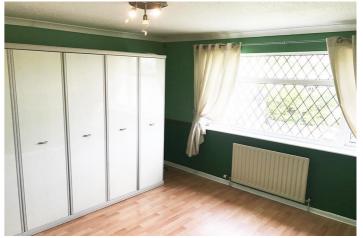

Lounge/Dining Room: 23'4 (at longest point) x 12'11

 $(7.13 \text{m} \times 3.69 \text{m})$ 

Kitchen: 9'8 x 8'8 (2.98m x 2.68m) Utility Room: 8' x 4'7 (2.43m x 1.43m)

First floor hallway:

Bedroom 1: 11'7 x 10'8 (3.56m x 3.29m) Bedroom 2: 11'5 x 9'9 (3.5m x 3.1m) Bedroom 3: 8'7 x 8'7 (2.65m x 2.65m) Bathroom: 9'6 x 5'3 (2.92m x 1.5m)