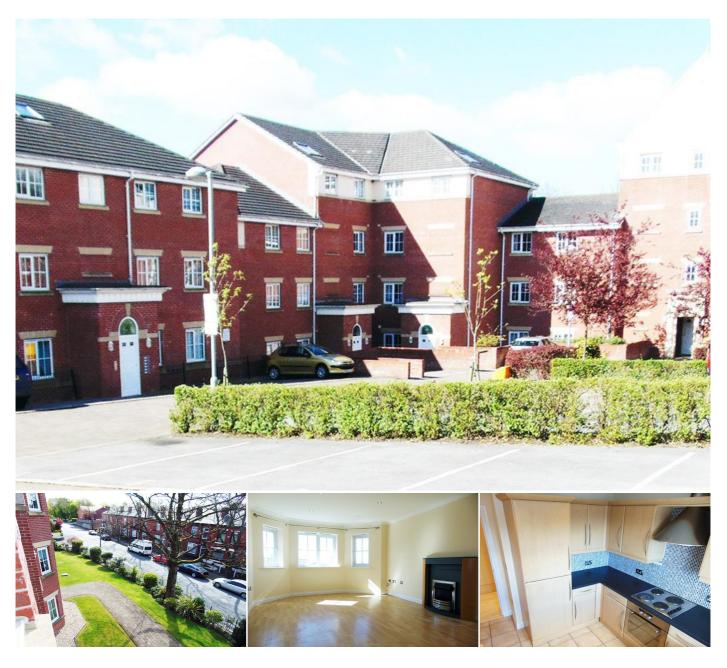

JH SALES AND LETTINGS 10 Market Street, Tottington, Bury, Lancs, BL8 4AD \*\* WELL PRESENTED TWO BEDROOMED SECOND FLOOR APARTMENT IN POPULAR AND CONVENIENT DEVELOPMENT \*\*

\*\* PLEASE REGISTER YOUR INTEREST IN EMAIL ONLY\*\*

JH are delighted to offer for let, this second floor modern apartment which is presented to a very good standard throughout.

Located in this popular development (on the former Bury General hospital site) and within well kept communal areas, the accommodation on offer comprises of light and airy hallway, good sized separate lounge with windows to the front elevation, modern fitted fireplace and laminate flooring, fully fitted separate modern kitchen with integral fridge freezer, dishwasher and fitted oven, hob and canopied extractor, two double bedrooms with fitted wardrobes to each, three piece modern en suite to main bedroom and main three piece fitted bathroom.