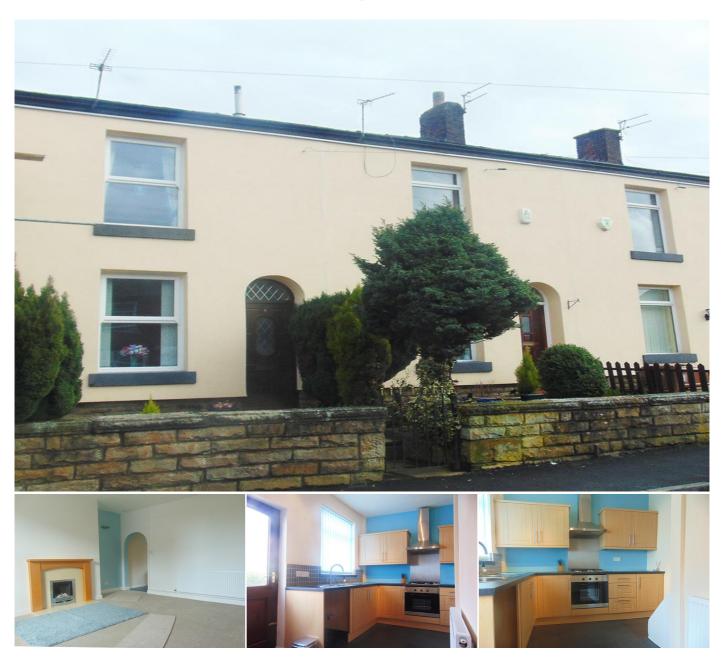

#### \*\* A WELL PRESENTED MID TERRACED PROPERTY WITH MODERN FITTED KITCHEN AND BATHROOM \*\*

JH Sales and Lettings are pleased to receive instructions to offer for let this very well presented mid terraced property located close to Heywood town centre in a popular location close to local amenities and transport routes.

Benefiting from gas fired central heating and double glazing, the accommodation has been presented to an excellent standard throughout with the benefit of modern kitchen and bathroom.

The property offers good sized lounge with feature fireplace, fully fitted modern kitchen, two bedrooms and good sized family bathroom. Outside, the property has a small gated front garden and a pleasant enclosed rear yard with borders. The property is available for immediate viewing and occupation from the 22nd December 2020.