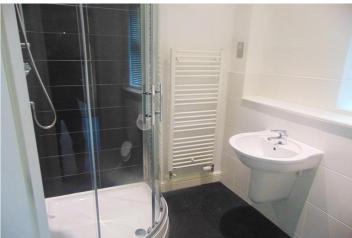

To the ground floor, the accommodation on offer comprises of large entrance hallway with wooden flooring, well proportioned lounge, large dining kitchen fitted with a quality range of wall and base units featuring, integral dishwasher, integral oven, hob and extractor, integral fridge and freezer, contoured work surfaces, tiled flooring and patio doors lead to rear garden. The property also offers a ground floor cloaks/w.c. To the first floor, the property has a spacious hallway and landing area with three bedrooms. The main bedroom has a range of fitted wardrobes and an modern en suite shower room, the second bedroom offers a range of fitted wardrobes with the third bedroom being fully fitted with a range of wardrobes and single bed unit. The first floor also accommodates the main family bathroom fitted with a three piece modern suite in white with black tap fitments comprising of panelled bath with shower over, low flush w.c, pedestal was hand basin and complimentary tiled elevations.