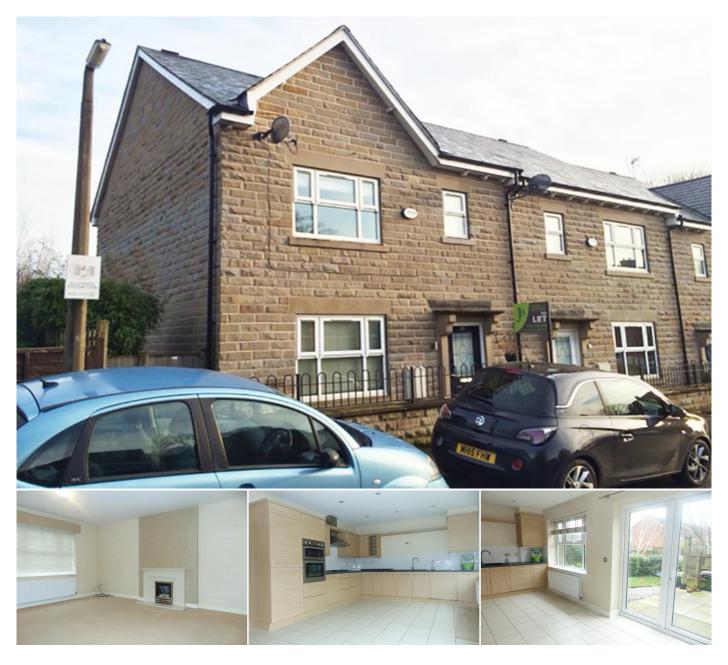

## **KEY FEATURES**

 MODERN SEMI-DETACHED PROPERTY • PRESENTED TO A HIGH STANDARD THROUGHOUT • GCH/DOUBLE GLAZING • THREE BEDROOMS • EN SUITE TO MASTER BEDROOM • DOWNSTAIRS CLOAKS • LARGE MODERN DINING KITCHEN • VIEWING HIGHLY RECOMMENDED We are delighted to receive instructions to let this very well presented end stone newly built semi-detached property located in this popular and sought after location.

The property benefits from gas central heating, double glazing and has been presented to a high standard throughout and offers large family living accommodation. Viewing is recommended to appreciate the size and quality of finish of the property.

To the ground floor, the accommodation on offer comprises of large entrance hallway with wooden flooring, well proportioned lounge, large dining kitchen fitted with a quality range of wall and base units featuring, integral dishwasher, integral oven, hob and extractor, integral fridge and freezer, contoured work surfaces, tiled flooring and patio doors lead to rear garden. The property also offers a ground floor cloaks/w.c. To the first floor, the property has a spacious hallway and landing area with three bedrooms. The main bedroom has a range of fitted wardrobes and an modern en suite shower room, the second bedroom offers a range of fitted wardrobes with the third bedroom being fully fitted with a range of wardrobes and single bed unit. The first floor also accommodates the main family bathroom fitted with a three piece modern suite in white with black tap fitments comprising of panelled bath with shower over, low flush w.c, pedestal was hand basin and complimentary tiled elevations.

Outside, the property has a small paved area to the front with an enclosed garden to the rear with established bush borders. The property also offers parking for two cars to the rear.

The property is available for immediate viewing and occupation.