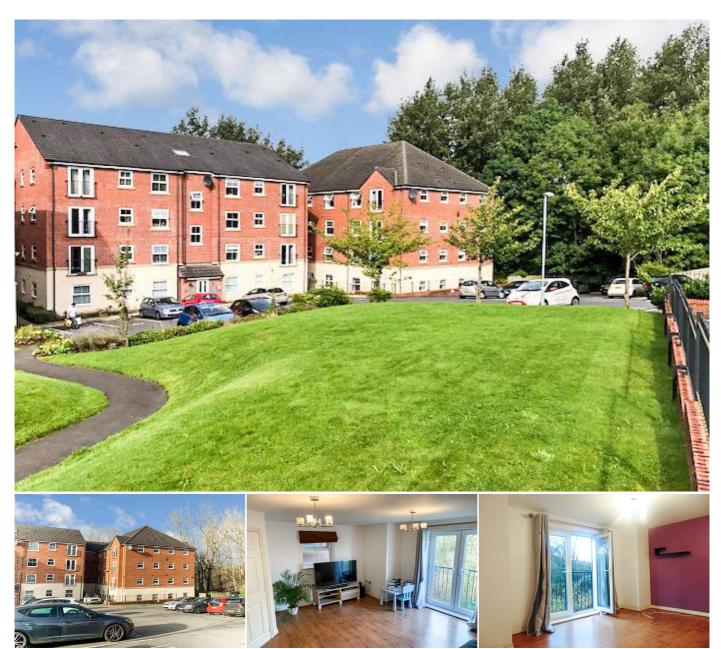

## Description

\*\* A MODERN FIRST FLOOR TWO BEDROOMED APARTMENT FINISHED TO A GOOD STANDARD THROUGHOUT \*\*

JH Sales and Lettings are delighted to receive instructions to let this well presented first floor modern apartment located on this popular development.

The apartment is ideally suited to a professional single or couple and is ideally located within easy reach of the motorway network and Manchester city centre.

The accommodation offers good sized entrance hallway with laminate flooring, lounge area with patio doors and juliette balcony overlooking the well kept communal gardens to rear, fully fitted modern kitchen with integral washing machine, oven, hob and extractor fan and fridge freezer, two good sized bedrooms and main modern white bathroom suite.

Outside, the property has a reserved parking space and well kept communal gardens. The property is warmed by electric heating and is fully double glazed throughout.

Available for immediate viewing. Please enquire at our offices for further details.