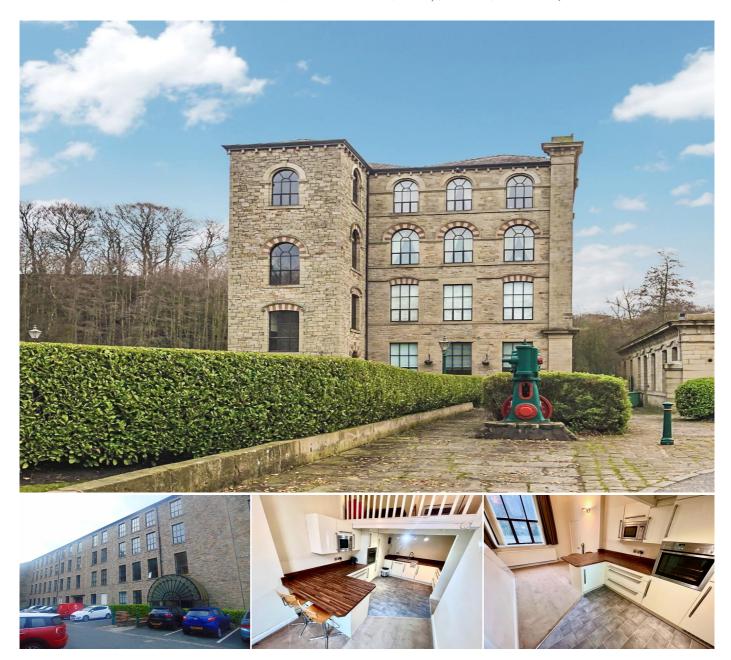

## Description

\*\*WELL PRESENTED ONE BEDROOMED APARTMENT IN THE POPULAR SPINNINGS DEVELOPMENT IN THE SOUGHT AFTER VILLAGE OF SUMMERSEAT\*\*

A well presented one bedroomed first floor apartment located in the popular award winning converted mill development.

The property is presented to an good standard throughout complimented by a large modern high gloss fitted kitchen with a range of appliances and a modern fitted bathroom.

The accommodation on offer briefly comprises of entrance hallway with fitted storage, modern fitted bathroom, good sized double bedroom with fitted wardrobes, large fully fitted modern high gloss kitchen with dining area and staircase leads to mezzanine lounge area.

Externally, the property is located within well tended communal gardens with private gated parking facilities in this popular development within easy reach of amenities and access to surrounding town centres and the motorway network. Viewing of the property is highly recommended to appreciate the quality of the accommodation on offer.