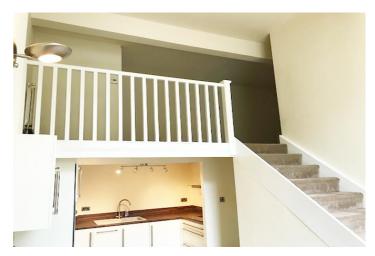

The property is presented to an good standard throughout complimented by a large modern high gloss fitted kitchen with a range of appliances and a modern fitted bathroom.

The accommodation on offer briefly comprises of entrance hallway with fitted storage, modern fitted bathroom, good sized double bedroom with fitted wardrobes, large fully fitted modern high gloss kitchen with dining area and staircase leads to mezzanine lounge area.