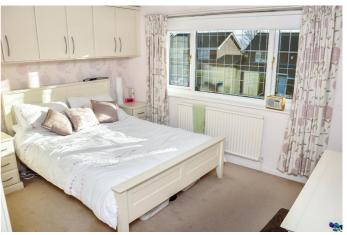

With the addition of a separate office, utility room and conservatory, the property is heated is gas fired central heating and has double glazing throughout.

Presented to a good standard, the accommodation offers entrance hallway, lounge, separate dining room with double doors leading to well proportioned conservatory, separate office, utility room, modern fitted kitchen, separate utility room. four good sized bedrooms and recently fitted modern four piece wet room.