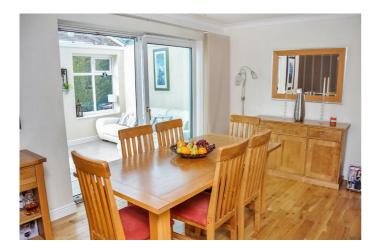

With the addition of a separate office, utility room and conservatory, the property is heated is gas fired central heating and has double glazing throughout.

Presented to a good standard, the accommodation offers entrance hallway, lounge, separate dining room with double doors leading to well proportioned conservatory, separate office, utility room, modern fitted kitchen, separate utility room. four good sized bedrooms and recently fitted modern four piece wet room.