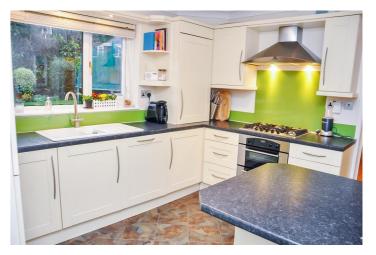

With the addition of a separate office, utility room and conservatory, the property is heated is gas fired central heating and has double glazing throughout.

Presented to a good standard, the accommodation offers entrance hallway, lounge, separate dining room with double doors leading to well proportioned conservatory, separate office, utility room, modern fitted kitchen, separate utility room. four good sized bedrooms and recently fitted modern four piece wet room.