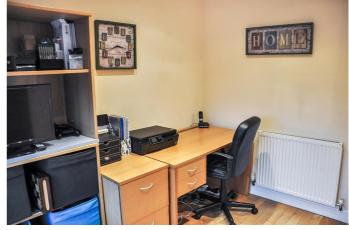

With the addition of a separate office, utility room and conservatory, the property is heated is gas fired central heating and has double glazing throughout.

Presented to a good standard, the accommodation offers entrance hallway, lounge, separate dining room with double doors leading to well proportioned conservatory, separate office, utility room, modern fitted kitchen, separate utility room. four good sized bedrooms and recently fitted modern four piece wet room.