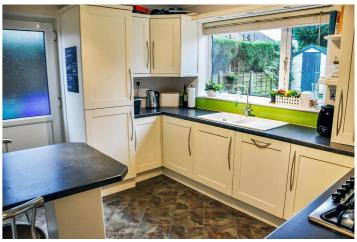

With the addition of a separate office, utility room and conservatory, the property is heated is gas fired central heating and has double glazing throughout.

Presented to a good standard, the accommodation offers entrance hallway, lounge, separate dining room with double doors leading to well proportioned conservatory, separate office, utility room, modern fitted kitchen, separate utility room. four good sized bedrooms and recently fitted modern four piece wet room.