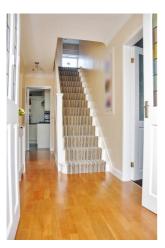

With the addition of a separate office, utility room and conservatory, the property is heated is gas fired central heating and has double glazing throughout.

Presented to a good standard, the accommodation offers entrance hallway, lounge, separate dining room with double doors leading to well proportioned conservatory, separate office, utility room, modern fitted kitchen, separate utility room. four good sized bedrooms and recently fitted modern four piece wet room.