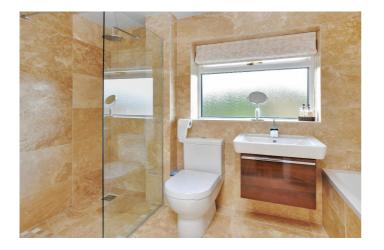

With the addition of a separate office, utility room and conservatory, the property is heated is gas fired central heating and has double glazing throughout.

Presented to a good standard, the accommodation offers entrance hallway, lounge, separate dining room with double doors leading to well proportioned conservatory, separate office, utility room, modern fitted kitchen, separate utility room. four good sized bedrooms and recently fitted modern four piece wet room.