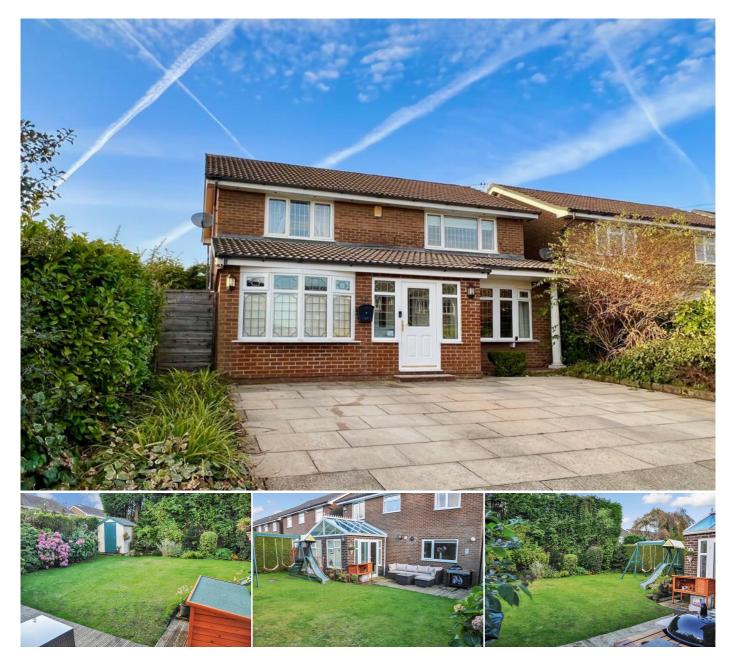

## 4 Bedroom Detached for Rent - £1,600 per month

Newhaven Close, Brandlesholme, Bury, Lancs, BL8 1XX

## **KEY FEATURES**

• GENEROUS DETACHED PROPERTY • TWO RECEPTION ROOMS • FOUR BEDROOMS • SEPARATE OFFICE • UTILITY ROOM • GOOD SIZED CONSERVATORY • DOWNSTAIRS CLOAKS • GARDENS TO FRONT AND REAR • DRIVEWAY PARKING • POPULAR LOCATION \*\* A WELL PRESENTED AND WELL PROPORTIONED FOUR BEDROOMED DETACHED FAMILY HOME LOCATED IN POPULAR RESIDENTIAL AREA \*\*

We are delighted to offer for let this large four bedroomed detached family home located in this popular area of Brandlesholme and within easy reach of all local amenities. Within easy traveling distance to the motorway networks for onward travel and located on a popular residential estate, the property has an excellent position for local primary and secondary schools.

Externally, the property has garden areas and driveway to the front and to the rear, the property has a pleasant rear garden area, mainly laid to lawn with decked patio area.

The property is available for viewing, strictly by appointment with our offices.