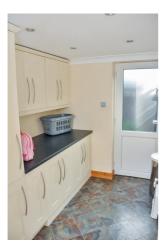

With the addition of a separate office, utility room and conservatory, the property is heated is gas fired central heating and has double glazing throughout.

Presented to a good standard, the accommodation offers entrance hallway, lounge, separate dining room with double doors leading to well proportioned conservatory, separate office, utility room, modern fitted kitchen, separate utility room. four good sized bedrooms and recently fitted modern four piece wet room.