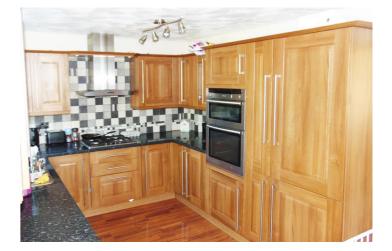

small office/storage, lounge with wooden flooring, dining area with patio doors to enclosed rear patio garden, fully fitted modern kitchen with appliances, three bedrooms and main family bathroom.

Outside, the property is located in a quiet residential area with access to surrounding recreational facilities and lawned from garden area. To the rear, the property has an enclosed paved rear patio garden.