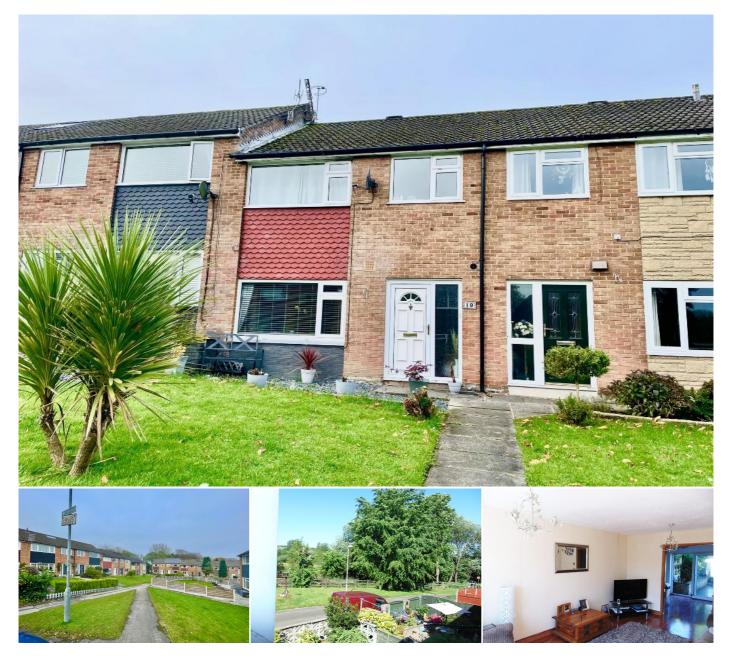

## 3 Bedroom Townhouse for Rent - £795 per month

Hawthorne Crescent, Tottington, Lancs, BL8 3NG

## Description

\*\* A WELL PRESENTED THREE BEDROOM MEWS PROPERTY LOCATED CLOSE TO TOTTINGTON VILLAGE CENTRE \*\*

We are pleased to offer for let this well presented modern mews property located a short distance from Tottington village centre in a quiet cul-de-sac location.

The property is presented to a good standard throughout and has the benefit of gas fired central heating and double glazing.

Internally, the accommodation comprises of entrance hallway with good sized under stairs storage area ideal for

small office/storage, lounge with wooden flooring, dining area with patio doors to enclosed rear patio garden, fully fitted modern kitchen with appliances, three bedrooms and main family bathroom.

Outside, the property is located in a quiet residential area with access to surrounding recreational facilities and lawned from garden area. To the rear, the property has an enclosed paved rear patio garden.

On a separate plot to the rear, there is also the benefit of a detached garage.

Viewing is strictly by appointment with our offices on 01204 88 2368. Viewings will be conducted on Monday the 15th November 2021.