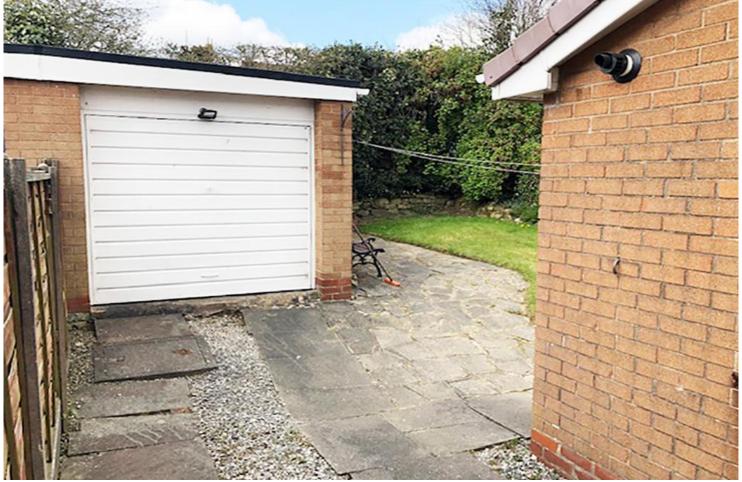

Outside, the property has gardens to the front and the rear with driveway for off road parking.

Viewing of the property is available immediately and occupation