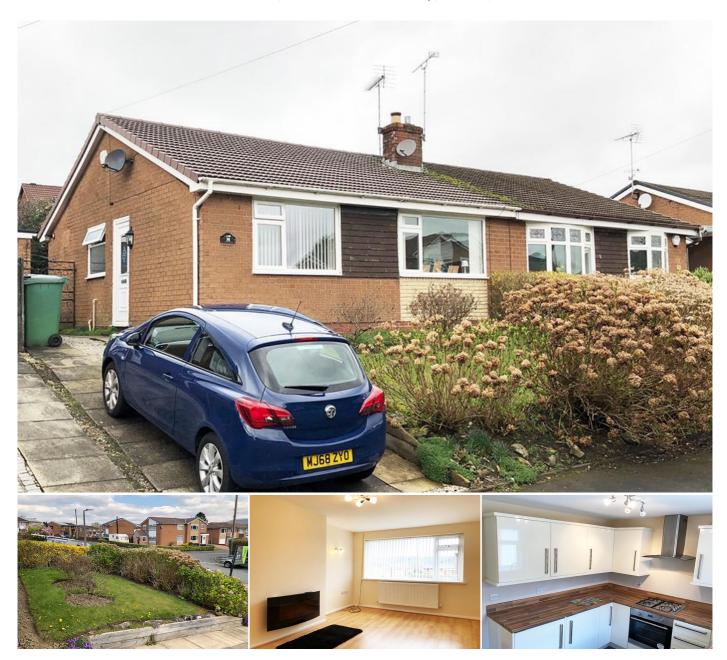

## Description

H Sales and Lettings are delighted to offer for let this two bedroomed semi-detached true bungalow located on this popular residential development close to Ramsbottom village centre and local amenities.

Presented to a good standard throughout and benefiting from gas fired central heating and double glazing, the accommodation on offer comprises of entrance hallway, good sized lounge, fully fitted high gloss kitchen with a range of wall and base units and integral appliances, two double bedrooms and main bathroom suite.

Outside, the property has gardens to the front and the rear with driveway for off road parking.

Viewing of the property is available immediately and occupation