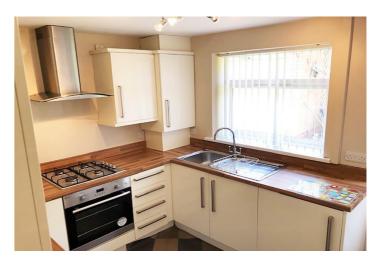

Presented to a good standard throughout and benefiting from gas fired central heating and double glazing, the accommodation on offer comprises of entrance hallway, good sized lounge, fully fitted high gloss kitchen with a range of wall and base units and integral appliances, two double bedrooms and main bathroom suite.