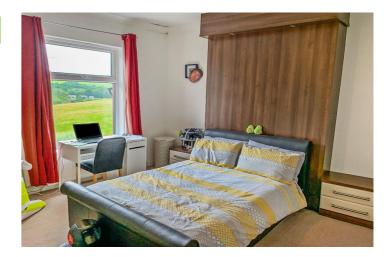

Benefiting from gas fired central heating and double glazing throughout, the accommodation comprises of entrance porch, hallway, good sized lounge with feature fireplace and views to the front elevation, modern fitted dining kitchen with breakfast bar, well proportioned main bedroom with a range of fully fitted wardrobes and double bed inset, second bedroom and main four piece family bathroom.

Outside, the property has outstanding views to front and rear elevations over the surrounding countryside. In addition, the property has a patio garden to the rear which can also provide off road parking.