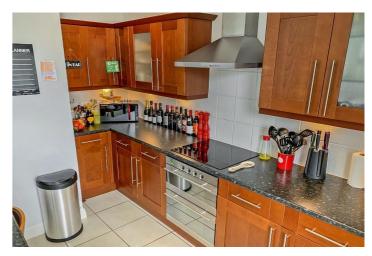

Benefiting from gas fired central heating and double glazing throughout, the accommodation comprises of entrance porch, hallway, good sized lounge with feature fireplace and views to the front elevation, modern fitted dining kitchen with breakfast bar, well proportioned main bedroom with a range of fully fitted wardrobes and double bed inset, second bedroom and main four piece family bathroom.