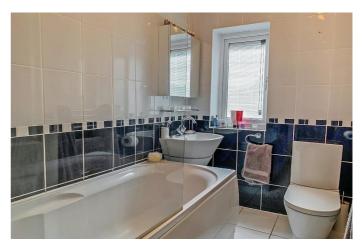

Benefiting from gas fired central heating and double glazing throughout, the accommodation comprises of entrance porch, hallway, good sized lounge with feature fireplace and views to the front elevation, modern fitted dining kitchen with breakfast bar, well proportioned main bedroom with a range of fully fitted wardrobes and double bed inset, second bedroom and main four piece family bathroom.