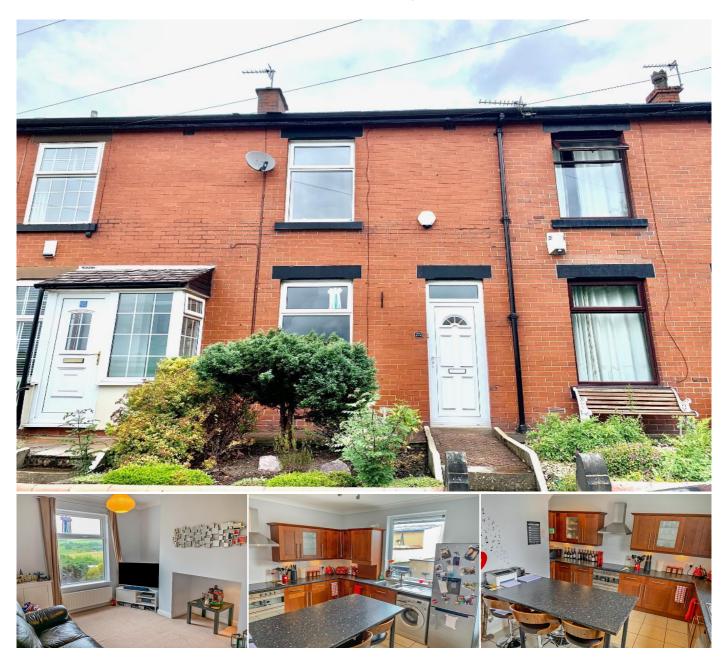

#### \*\* A WELL PRESENTED MID TERRACED PROPERTY LOCATED IN THE HEART OF HAWKSHAW \*\*

We are delighted to offer to the rental market this well presented, Accrington brick built terraced property located in the popular area of Hawkshaw, close to the local amenities of the village and within easy reach of Ramsbottom centre.

Benefiting from gas fired central heating and double glazing throughout, the accommodation comprises of entrance porch, hallway, good sized lounge with feature fireplace and views to the front elevation, modern fitted dining kitchen with breakfast bar, well proportioned main bedroom with a range of fully fitted wardrobes and double bed inset, second bedroom and main four piece family bathroom.

Outside, the property has outstanding views to front and rear elevations over the surrounding countryside. In addition, the property has a patio garden to the rear which can also provide off road parking.