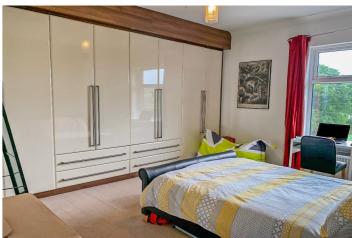

Benefiting from gas fired central heating and double glazing throughout, the accommodation comprises of entrance porch, hallway, good sized lounge with feature fireplace and views to the front elevation, modern fitted dining kitchen with breakfast bar, well proportioned main bedroom with a range of fully fitted wardrobes and double bed inset, second bedroom and main four piece family bathroom.