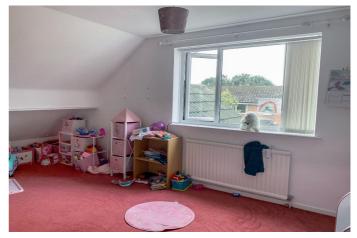

## \* A THREE BEDROOMED DETACHED PROPERTY LOCATED WITHIN THE HEART OF SUMMERSEAT \*

The property benefits from gas central heating and double glazing and the well proportioned accommodation comprises of large entrance hallway, large lounge/dining room with window to front and rear aspect, ground floor doule bedroom, separate w.c and shower room to ground floor, separate three piece white bathroom and fully fitted kitchen with access to rear garden. To the first floor, the property has a further two good sized double bedrooms.