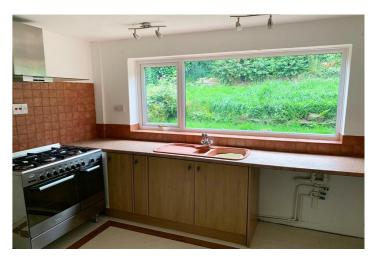

## \* A THREE BEDROOMED DETACHED PROPERTY LOCATED WITHIN THE HEART OF SUMMERSEAT \*

The property benefits from gas central heating and double glazing and the well proportioned accommodation comprises of large entrance hallway, large lounge/dining room with window to front and rear aspect, ground floor doule bedroom, separate w.c and shower room to ground floor, separate three piece white bathroom and fully fitted kitchen with access to rear garden. To the first floor, the property has a further two good sized double bedrooms.