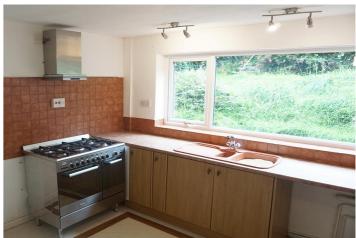

## \* A THREE BEDROOMED DETACHED PROPERTY LOCATED WITHIN THE HEART OF SUMMERSEAT \*

The property benefits from gas central heating and double glazing and the well proportioned accommodation comprises of large entrance hallway, large lounge/dining room with window to front and rear aspect, ground floor doule bedroom, separate w.c and shower room to ground floor, separate three piece white bathroom and fully fitted kitchen with access to rear garden. To the first floor, the property has a further two good sized double bedrooms.