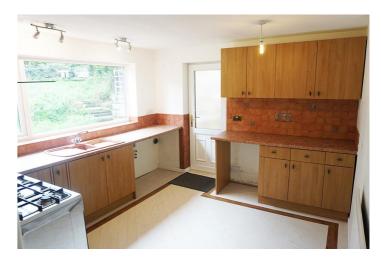

## \* A THREE BEDROOMED DETACHED PROPERTY LOCATED WITHIN THE HEART OF SUMMERSEAT \*

The property benefits from gas central heating and double glazing and the well proportioned accommodation comprises of large entrance hallway, large lounge/dining room with window to front and rear aspect, ground floor doule bedroom, separate w.c and shower room to ground floor, separate three piece white bathroom and fully fitted kitchen with access to rear garden. To the first floor, the property has a further two good sized double bedrooms.