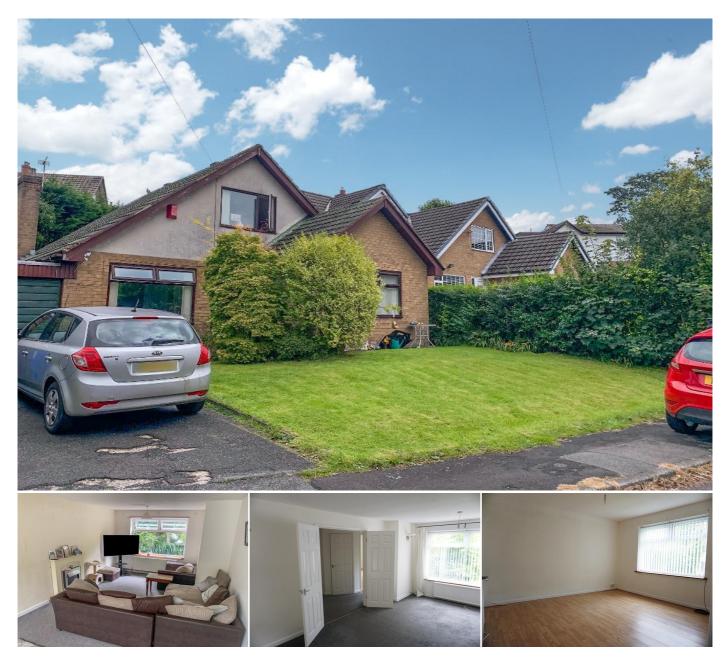

## 3 Bedroom Detached for Rent - £750 per month

Crosfield Avenue, Summerseat, Bury, Lancs, BL9 5NX

## **KEY FEATURES**

• DETACHED PROPERTY • LOCATED IN THE HEART OF SUMMERSEAT • GARDENS TO FRONT AND REAR • GAS CENTRAL HEATING • DOUBLE GLAZING • DRIVEWAY AND GARAGE • LARGE LOUNGE/DINING ROOM • TWO BATHROOMS • CUL-DE-SAC LOCATION

## \* A THREE BEDROOMED DETACHED PROPERTY LOCATED WITHIN THE HEART OF SUMMERSEAT \*

The property benefits from gas central heating and double glazing and the well proportioned accommodation comprises of large entrance hallway, large lounge/dining room with window to front and rear aspect, ground floor doule bedroom, separate w.c and shower room to ground floor, separate three piece white bathroom and fully fitted kitchen with access to rear garden. To the first floor, the property has a further two good sized double bedrooms.

Externally, the property has a two car driveway leading to a garage and gardens to the front and to the rear, there is an enclosed rear garden.

The property is available for immediate viewing and occupation from the 1st April 2021.