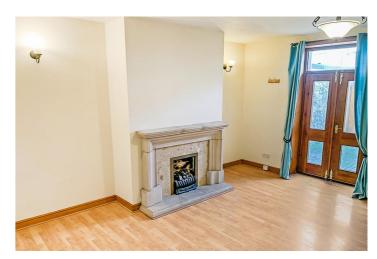

With gas fired central heating and double glazing, the accommodation comprises of entrance porch, lounge with feature fireplace, second reception room with feature fireplace and double doors leading to enclosed yard, feature stairs to first floor and fully fitted kitchen. To the first floor, the property has a good sized main bedroom with full range of fitted wardrobes, a second bedroom to the rear and a large, four piece family bathroom.