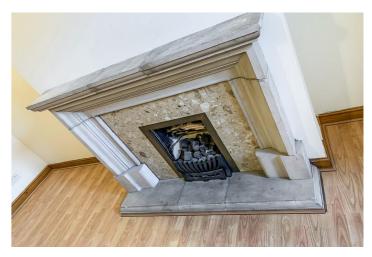

With gas fired central heating and double glazing, the accommodation comprises of entrance porch, lounge with feature fireplace, second reception room with feature fireplace and double doors leading to enclosed yard, feature stairs to first floor and fully fitted kitchen. To the first floor, the property has a good sized main bedroom with full range of fitted wardrobes, a second bedroom to the rear and a large, four piece family bathroom.