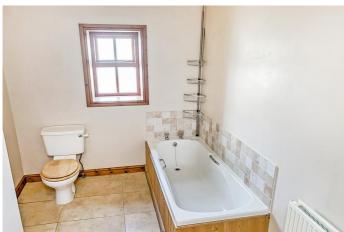

With gas fired central heating and double glazing, the accommodation comprises of entrance porch, lounge with feature fireplace, second reception room with feature fireplace and double doors leading to enclosed yard, feature stairs to first floor and fully fitted kitchen. To the first floor, the property has a good sized main bedroom with full range of fitted wardrobes, a second bedroom to the rear and a large, four piece family bathroom.