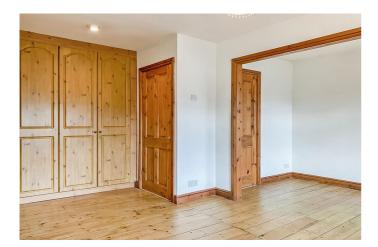

With gas fired central heating and double glazing, the accommodation comprises of entrance porch, lounge with feature fireplace, second reception room with feature fireplace and double doors leading to enclosed yard, feature stairs to first floor and fully fitted kitchen. To the first floor, the property has a good sized main bedroom with full range of fitted wardrobes, a second bedroom to the rear and a large, four piece family bathroom.