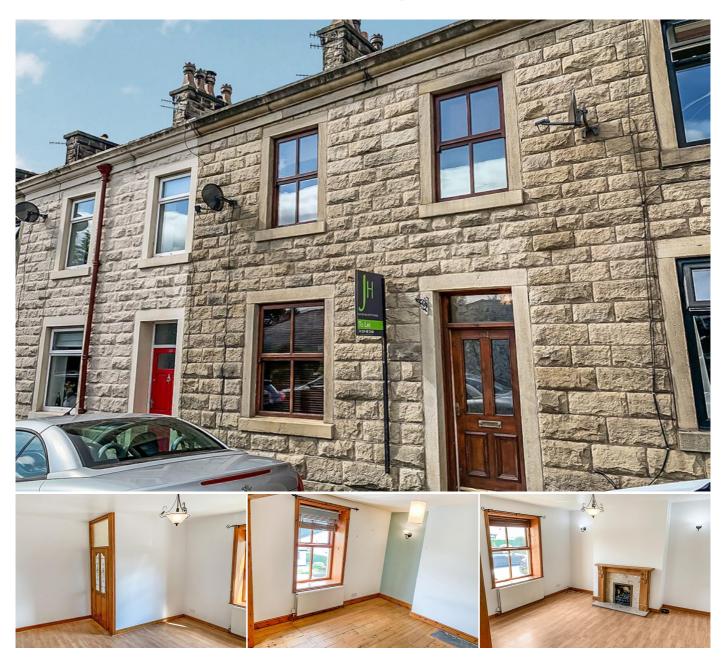

## Description

\*\* WELL PROPORTIONED STONE BUILT TERRACE PROPERTY OFFERING WELL PROPORTIONED LIVING ACCOMMODATION WITH VIEWS OVER RAMSBOTTOM VILLAGE \*\*

We are delighted to offer for let this stone built terraced property in an elevated position with views over Ramsbottom village, located within walking distance of all local attractions and amenities yet within easy reach of the motorway network for onward travel.

With gas fired central heating and double glazing, the accommodation comprises of entrance porch, lounge with feature fireplace, second reception room with feature fireplace and double doors leading to enclosed yard, feature stairs to first floor and fully fitted kitchen. To the first floor, the property has a good sized main bedroom with full range of fitted wardrobes, a second bedroom to the rear and a large, four piece family bathroom.

Externally, the property is pavement fronted with views over the surrounding area and to the rear, the property has a gated, private, rear yard area with stone walls.

Viewing of the property is now invited. Interested applicants should contact our offices on 01204 88 2368.