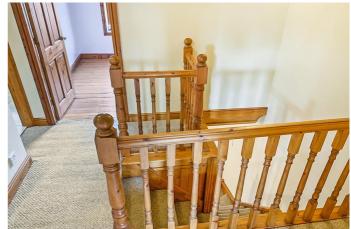

With gas fired central heating and double glazing, the accommodation comprises of entrance porch, lounge with feature fireplace, second reception room with feature fireplace and double doors leading to enclosed yard, feature stairs to first floor and fully fitted kitchen. To the first floor, the property has a good sized main bedroom with full range of fitted wardrobes, a second bedroom to the rear and a large, four piece family bathroom.