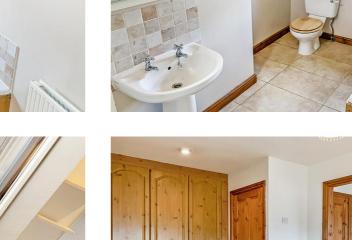

With gas fired central heating and double glazing, the accommodation comprises of entrance porch, lounge with feature fireplace, second reception room with feature fireplace and double doors leading to enclosed yard, feature stairs to first floor and fully fitted kitchen. To the first floor, the property has a good sized main bedroom with full range of fitted wardrobes, a second bedroom to the rear and a large, four piece family bathroom.