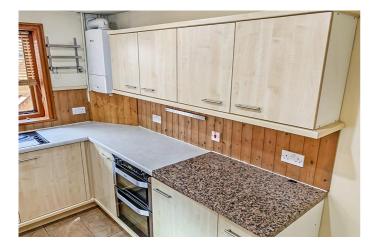

With gas fired central heating and double glazing, the accommodation comprises of entrance porch, lounge with feature fireplace, second reception room with feature fireplace and double doors leading to enclosed yard, feature stairs to first floor and fully fitted kitchen. To the first floor, the property has a good sized main bedroom with full range of fitted wardrobes, a second bedroom to the rear and a large, four piece family bathroom.