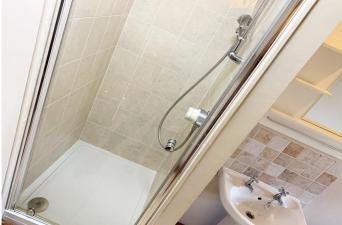

With gas fired central heating and double glazing, the accommodation comprises of entrance porch, lounge with feature fireplace, second reception room with feature fireplace and double doors leading to enclosed yard, feature stairs to first floor and fully fitted kitchen. To the first floor, the property has a good sized main bedroom with full range of fitted wardrobes, a second bedroom to the rear and a large, four piece family bathroom.