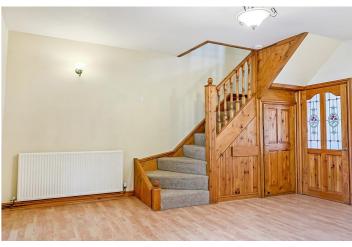

With gas fired central heating and double glazing, the accommodation comprises of entrance porch, lounge with feature fireplace, second reception room with feature fireplace and double doors leading to enclosed yard, feature stairs to first floor and fully fitted kitchen. To the first floor, the property has a good sized main bedroom with full range of fitted wardrobes, a second bedroom to the rear and a large, four piece family bathroom.