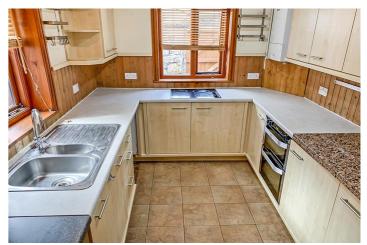

With gas fired central heating and double glazing, the accommodation comprises of entrance porch, lounge with feature fireplace, second reception room with feature fireplace and double doors leading to enclosed yard, feature stairs to first floor and fully fitted kitchen. To the first floor, the property has a good sized main bedroom with full range of fitted wardrobes, a second bedroom to the rear and a large, four piece family bathroom.