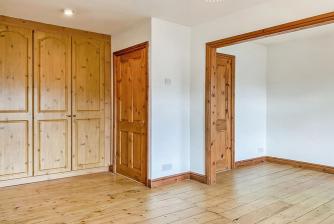

With gas fired central heating and double glazing, the accommodation comprises of entrance porch, lounge with feature fireplace, second reception room with feature fireplace and double doors leading to enclosed yard, feature stairs to first floor and fully fitted kitchen. To the first floor, the property has a good sized main bedroom with full range of fitted wardrobes, a second bedroom to the rear and a large, four piece family bathroom.