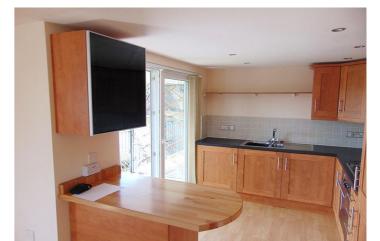

The property affords modern open plan living accommodation comprising of entrance hallway, open plan lounge/dining area, fully fitted modern kitchen with appliances, balcony overlooking communal gardens, two bedrooms with Juliette balcony and en suite shower room to the master and good size main bathroom. The property is located on a development which offers very well presented and tended communal garden areas, remote control security gates and reserved parking spaces with visitor spaces available.