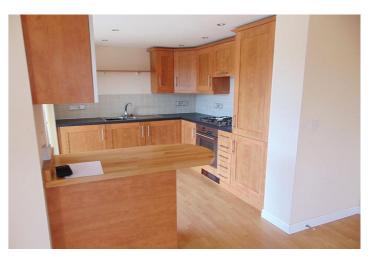

The property affords modern open plan living accommodation comprising of entrance hallway, open plan lounge/dining area, fully fitted modern kitchen with appliances, balcony overlooking communal gardens, two bedrooms with Juliette balcony and en suite shower room to the master and good size main bathroom. The property is located on a development which offers very well presented and tended communal garden areas, remote control security gates and reserved parking spaces with visitor spaces available.