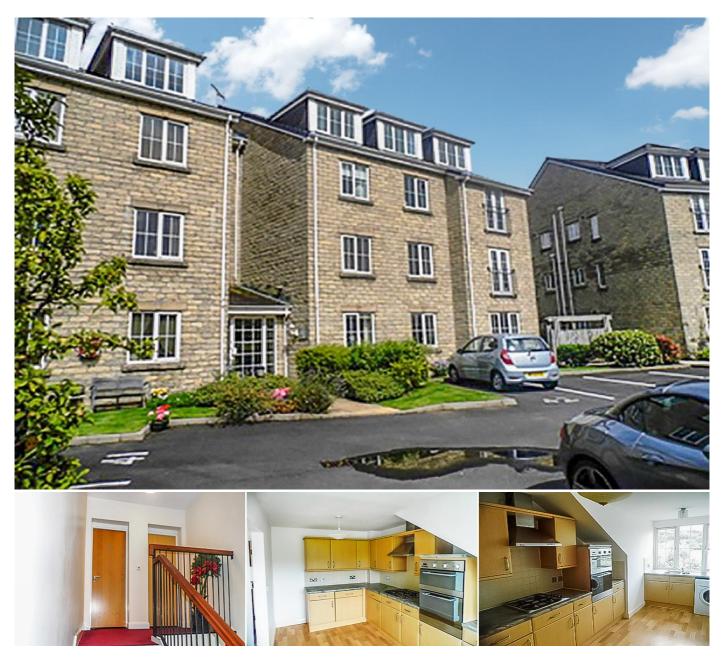

## \*\*MODERN TWO BEDROOM PENTHOUSE APARTMENT IN POPULAR DEVELOPMENT - WELL SITUATED FOR ACCESS TO MOTORWAY NETWORKS\*\*

We are delighted to offer for let this well presented two bedroomed penthouse apartment located within this popular development and with easy access to the motorway network for onward travel. The accommodation which benefits from gas fired central heating and double glazing comprises of good sized entrance hallway, large open plan lounge/dining area with views over the surrounding countryside, archway to modern fitted kitchen with appliances, two double bedrooms with master en suite shower room and main three piece bathroom suite. Outside, the property has communal garden areas and two car reserved parking.